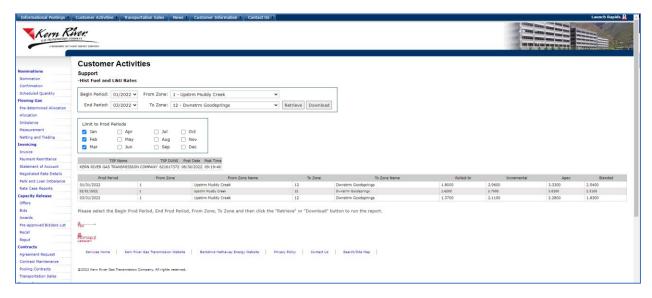

## Rapids Tips & Tricks Historical Fuel and Lost and Unaccounted-for Rates

Kern River provides historical and current compressor fuel and lost and unaccounted-for gas rates available in a very easy to use and downloadable report. The new report can be found on our Web site, services.kernrivergas.com/portal/, under Customer Activities/Support/Hist Fuel and L&U Rates.

## Hist Fuel and L&U Rates:

- Select the Period range
- Select the Zone range
- Click Retrieve

To limit results to one or several production periods within the range selected, check the appropriate production period months in the Limit Prod Periods box.

The report displays the fuel and L&U rates for rolled-in, incremental and blended services. To download the report into an Excel spreadsheet, click the Download button and then Open to view the file.